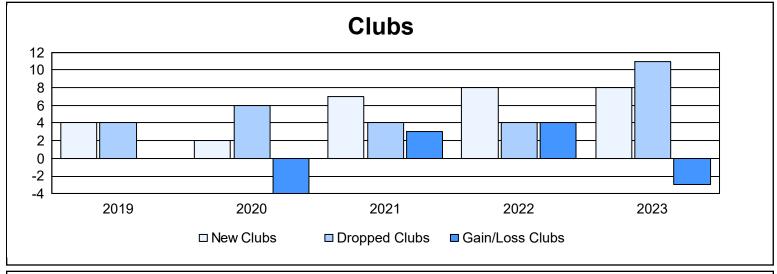

| Year      | New<br>Clubs | Dropped<br>Clubs | Gain/<br>Loss<br>Clubs | New<br>Members | Charter<br>Members | Reinstate<br>Members | Transfer<br>Members | Total<br>Member<br>Added | Total<br>Members<br>Dropped | Gain/<br>Loss<br>Members |
|-----------|--------------|------------------|------------------------|----------------|--------------------|----------------------|---------------------|--------------------------|-----------------------------|--------------------------|
| 2018-2019 | 4            | 4                | 0                      | 274            | 89                 | 15                   | 13                  | 391                      | 404                         | -13                      |
| 2019-2020 | 2            | 6                | -4                     | 171            | 42                 | 8                    | 14                  | 235                      | 480                         | -245                     |
| 2020-2021 | 7            | 4                | 3                      | 579            | 162                | 56                   | 18                  | 815                      | 386                         | 429                      |
| 2021-2022 | 8            | 4                | 4                      | 477            | 189                | 44                   | 13                  | 723                      | 592                         | 131                      |
| 2022-2023 | 8            | 11               | -3                     | 402            | 201                | 9                    | 20                  | 632                      | 663                         | -31                      |
| Average   | 6            | 6                | 0                      | 381            | 137                | 26                   | 16                  | 559                      | 505                         | 54                       |