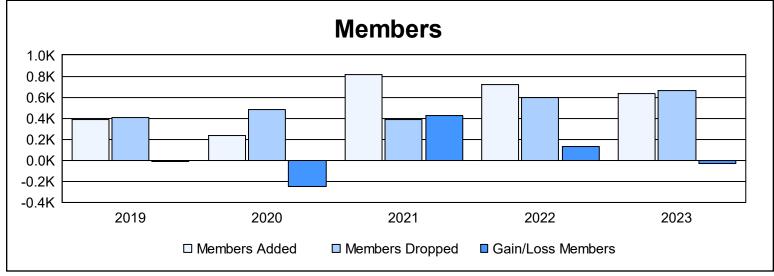

| Year      | New<br>Clubs | Dropped<br>Clubs | Gain/<br>Loss<br>Clubs | New<br>Members | Charter<br>Members | Reinstate<br>Members | Transfer<br>Members | Total<br>Member<br>Added | Total<br>Members<br>Dropped | Gain/<br>Loss<br>Members |
|-----------|--------------|------------------|------------------------|----------------|--------------------|----------------------|---------------------|--------------------------|-----------------------------|--------------------------|
| 2018-2019 | 4            | 4                | 0                      | 274            | 89                 | 15                   | 13                  | 391                      | 404                         | -13                      |
| 2019-2020 | 2            | 6                | -4                     | 171            | 42                 | 8                    | 14                  | 235                      | 480                         | -245                     |
| 2020-2021 | 7            | 4                | 3                      | 579            | 162                | 56                   | 18                  | 815                      | 386                         | 429                      |
| 2021-2022 | 8            | 4                | 4                      | 477            | 189                | 44                   | 13                  | 723                      | 592                         | 131                      |
| 2022-2023 | 8            | 11               | -3                     | 402            | 201                | 9                    | 20                  | 632                      | 663                         | -31                      |
| Average   | 6            | 6                | 0                      | 381            | 137                | 26                   | 16                  | 559                      | 505                         | 54                       |